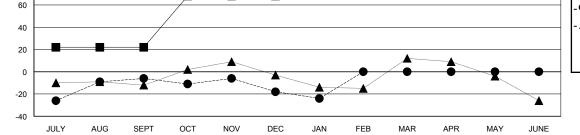

## GMT: Gary Wong

GMT CA 1

| Clubs                 |                  |           |                  |                  | Members               |                    |                                     |                    |                  |
|-----------------------|------------------|-----------|------------------|------------------|-----------------------|--------------------|-------------------------------------|--------------------|------------------|
| RESULTS FOR 2014-2015 |                  |           |                  |                  | RESULTS FOR 2014-2015 |                    |                                     |                    |                  |
| QUARTER               | NEW CLUB<br>GOAL | NEW CLUBS | DROPPED<br>CLUBS | NET<br>GAIN/LOSS | QUARTER               | NEW MEMBER<br>GOAL | CHARTER AND<br>NEW MEMBERS<br>ADDED | DROPPED<br>MEMBERS | NET<br>GAIN/LOSS |
| JULY/AUG/SEPT         | 0                | 0         | 0                | 0                | JULY/AUG/SEPT         | 22                 | 72                                  | 78                 | -6               |
| OCT/NOV/DEC           | 1                | 0         | 1                | -1               | OCT/NOV/DEC           | 46                 | 37                                  | 49                 | -12              |
| JAN/FEB/MAR           | 0                | 0         | 0                | 0                | JAN/FEB/MAR           | 21                 | 8                                   | 14                 | -6               |
| APR/MAY/JUNE          | 1                | 0         | 0                | 0                | APR/MAY/JUNE          | 47                 | 0                                   | 0                  | 0                |

- CURRENT YEAR ACTUAL MEMBERS

- LAST YEAR ACTUAL MEMBERS

29 CLUBS OF 42 ADDED 1 OR MORE GENDER DISTRIBUTION DROPPED CLUBS: 1 NEW MEMBERS 725 (59.23%) MALE 499 (40.77%) FEMALE DROPPED MEMBERS 15 DECEASED CLICK HERE FOR HEALTH 167 FAMILY UNIT MEMBERS 8 CLUB CANCELLED ASSESSMENT DATA 81 HEAD OF HOUSEHOLD 118 OTHER NON-HEAD OF HOUSEHOLD 86 141 TOTAL