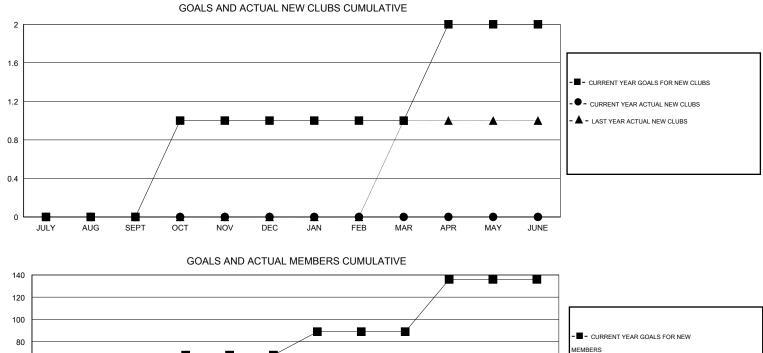

## GMT: Gary Wong

GMT CA 1

| Clubs                 |                  |           |                  |                  | Members               |                    |                                     |                    |                  |
|-----------------------|------------------|-----------|------------------|------------------|-----------------------|--------------------|-------------------------------------|--------------------|------------------|
| RESULTS FOR 2014-2015 |                  |           |                  |                  | RESULTS FOR 2014-2015 |                    |                                     |                    |                  |
| QUARTER               | NEW CLUB<br>GOAL | NEW CLUBS | DROPPED<br>CLUBS | NET<br>GAIN/LOSS | QUARTER               | NEW MEMBER<br>GOAL | CHARTER AND<br>NEW MEMBERS<br>ADDED | DROPPED<br>MEMBERS | NET<br>GAIN/LOSS |
| JULY/AUG/SEPT         | 0                | 0         | 0                | 0                | JULY/AUG/SEPT         | 22                 | 72                                  | 78                 | -6               |
| OCT/NOV/DEC           | 1                | 0         | 1                | -1               | OCT/NOV/DEC           | 46                 | 37                                  | 49                 | -12              |
| JAN/FEB/MAR           | 0                | 0         | 0                | 0                | JAN/FEB/MAR           | 21                 | 8                                   | 14                 | -6               |
| APR/MAY/JUNE          | 1                | 0         | 0                | 0                | APR/MAY/JUNE          | 47                 | 0                                   | 0                  | 0                |